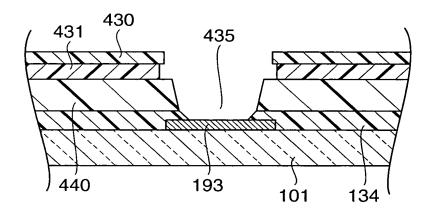

**GATE TERMINAL** 

FIG.20C

**DRAIN TERMINAL** 

FIG.21A

158 431 440 159
436 430
146 (139 173 A)
134 133 149 173 149 101

FIG.21B

GATE TERMINAL

431 430

436

440

193

101

134

FIG.21C